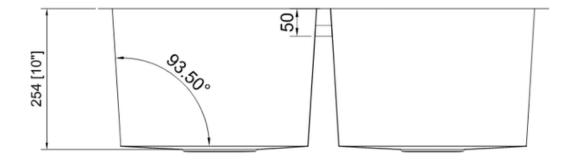

## **Technical Information**

All product dimensions are nominal

Exterior Measurements: 32" x 18" x 10"

Bowl Measurements: 14 1/2" x 16" x 10"

Bowl Configuration: Double