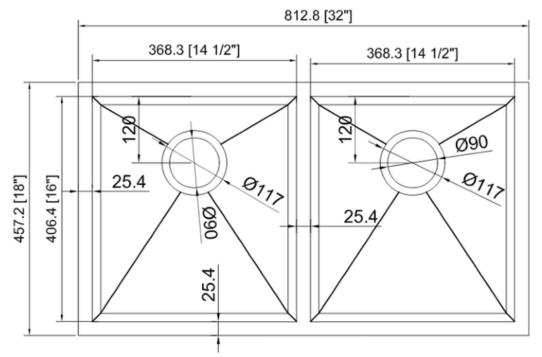

## **Technical Information**

All product dimensions are nominal

Exterior Measurements: 32" x 18" x 10"

Bowl Measurements: 14 1/2" x 16" x 10"

Bowl Configuration: Double